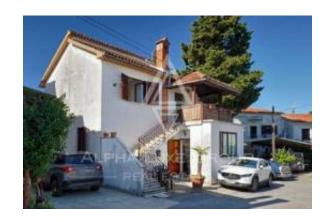

## Fantastic house near the beach, Istria, Poreč

## تفاصيل الاعلان

عقار لل: تخفيض السعر USD 460,727.88

موقع

بلد: بالد: Stria Istria المحافظة: المحافظة: Poreč

مدينه. الرمز البريدي: 52440

رمر ابريدي. شر: 08/09/2022

وصف:

Poreč is a popular summer resort on the coast of the Istrian Peninsula in western Croatia. In the historic old town, the 6th-century Euphrasian Basilica complex is famous for its gem-studded Byzantine mosaics. Near the beach, Materada, and close to the Poreč city center, this house of 160 m2 provides three apartments with a total of four bedrooms. The house consists of the ground floor, first floor, and attic.

A two-bedroom apartment is located on the ground floor.

Two one-bedroom flats are located on the first level. In the 1980s, the home was constructed.

The house is not inhabited and can be taken into possession immediately. The load-bearing walls are constructed of block brick. Concrete slab floors. Timber roof structure. Pitched roof covered with clay tiles.

This residence is surrounded by shops, café bars, banks, schools, kindergartens, post offices, museums, parishes, churches, medical buildings, and nightclubs. It is located just 2 kilometers from Poreč's downtown area. Materada Beach is just 0.26 kilometers away. The local surroundings feature both historical and natural attractions: