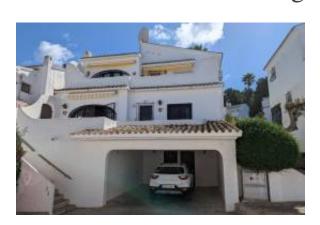

## تفاصيل الاعلان

عقار لل: تخفيض السعر USD 168,552.56

 villotel
 24/04/2023

 2006: :
 25/04/2023

Built in 1982 this apartment is located in the Villotel urbanisation on the outskirts of Moraira, just a short drive to the beaches and town centre of Moraira. The apartment is situated at the end of a quiet street, with a shared carport and private storeroom at street level and then steps up to the apartment on the first floor. Entrance to the property is through a gate into the open terrace that runs the width of the apartment with access from both the living room and bedroom. Accommodation comprises of a living/dining room with a feature fireplace and sliding doors that can separate the living area from the dining room. To the right there is a worktop level archway between the living area and the kitchen. The kitchen is small but it has been well fitted with pale cream units and granite worktops and includes stainless steel oven and extractor, ceramic hob and a built-under fridge. Off the hall you will find a double bedroom with wardrobes and glazed doors to the terrace, the house bathroom with bath including shower attachment and the master bedroom. The master bedroom includes wardrobes, a small private terrace and and en-suite bathroom with walk in shower. This Villotel apartment is just one of the properties we can offer in the Moraira area.