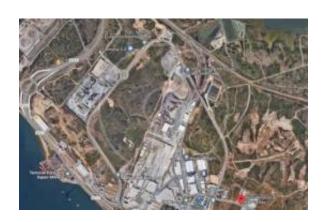

## Plot of land on the Setúbal Peninsula

## تفاصيل الاعلان

عقار لل: تخفيض السعر EUR 1,225,000

موقع

Portugal District of Setúbal

الدولة / المنطقة / المحافظة:

مدينة: Setúbal 15/09/2023 نشر:

وصف:

Plot inserted in the 'SAPEC BAY' Industrial Park, located on the Setúbal Peninsula, in the Herdade das Praias.

The 'SAPEC BAY' Industrial Park is part of an industrial area near the Setúbal Thermoelectric Power Plant, characterized by the presence of warehouses and industry, namely the Sapec facilities in immediate proximity, as well as some large industrial activities, where Alstom, Portucel, Setenave, Porto de Setúbal and a more remote diversified surroundings stand out, with residential areas on Sado Beaches, Manteigadas and the Setúbal Polytechnic.

The road network ensures close proximity to local, regional and national traffic axes, and is also close to the railway.

Due to the characteristics and implantation of industries, the area is a transit point for light and heavy vehicles.

In terms of urban development, this is a stabilized industrial area, and there are plots of land without occupation near the properties. The site benefits from good road access, being approximately 5 km from the EN10 and 8 km from the A12.

The train station of Praias - Sado is about 3kms away. There is also a railway extension serving the industrial park, as well as a port pier.

Surface parking is easy to obtain at the entrance of the lots by means of spaces intended for that purpose. The site also has parking areas for heavy vehicles.