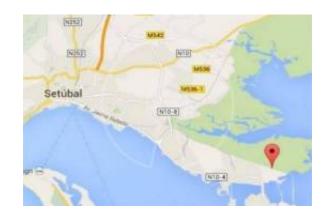

## Plot of land on the Setúbal Peninsula

Plot inserted in the 'SAPEC BAY' Industrial Park, located on the Setúbal Peninsula, in the Herdade das Praias.

The 'SAPEC BAY' Industrial Park is part of an industrial area near the Setúbal Thermoelectric Power Plant, characterized by the presence of warehouses and industry, namely the Sapec facilities in immediate proximity, as well as some large industrial activities, where Alstom, Portucel, Setenave, Porto de Setúbal and a more remote diversified surroundings stand out, with residential areas on Sado Beaches, Manteigadas and the Setúbal Polytechnic.

The road network ensures close proximity to local, regional and national traffic axes, and is also close to the railway.

Due to the characteristics and implantation of industries, the area is a transit point for light and heavy vehicles.

In terms of urban development, this is a stabilized industrial area, and there are plots of land without occupation near the properties. The site benefits from good road access, being approximately 5 km from the EN10 and 8 km from the A12.

The train station of Praias - Sado is about 3kms away. There is also a railway extension serving the industrial park, as well as a port pier.

Surface parking is easy to obtain at the entrance of the lots by means of spaces intended for that purpose. The site also has parking areas for heavy vehicles.