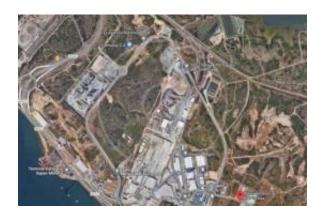

## تفاصيل الاعلان

تخفيض السعر USD 1,324,713.29

موقع

عقار لل:

بلد: Portugal الدولة / المنطقة / المحافظة: District of Setúbal

مدينة: Setúbal 15/09/2023 نشر:

وصف:

Plot inserted in the 'SAPEC BAY' Industrial Park, located on the Setúbal Peninsula, in the Herdade das Praias.

The 'SAPEC BAY' Industrial Park is part of an industrial area near the Setúbal Thermoelectric Power Plant, characterized by the presence of warehouses and industry, namely the Sapec facilities in immediate proximity, as well as some large industrial activities, where Alstom, Portucel, Setenave, Porto de Setúbal and a more remote diversified surroundings stand out, with residential areas on Sado Beaches, Manteigadas and the Setúbal Polytechnic.

The road network ensures close proximity to local, regional and national traffic axes, and is also close to the railway.

Due to the characteristics and implantation of industries, the area is a transit point for light and heavy vehicles.

In terms of urban development, this is a stabilized industrial area, and there are plots of land without occupation near the properties. The site benefits from good road access, being approximately 5 km from the EN10 and 8 km from the A12.

The train station of Praias - Sado is about 3kms away. There is also a railway extension serving the industrial park, as well as a port pier.

Surface parking is easy to obtain at the entrance of the lots by means of spaces intended for that purpose. The site also has parking areas for heavy vehicles.