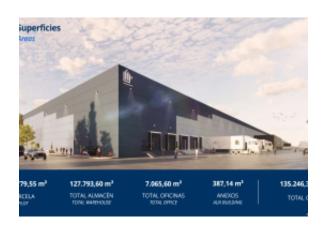

## تفاصيل الاعلان

عقار لل: إيجار لسعر: EUR 63,860

Spain Miranda de Ebro 13/11/2023 موقع

عنوان:

نشر:

وصف

1. Total Size: With approximately 134,000 m<sup>2</sup> spread over two warehouses, this warehouse represents one of the largest logistics facilities in the region. This scale indicates a significant capacity to store and handle a large number of goods, which is vital for large-scale logistics operations.

2. Ship A:

- Total Area: 62,182 m<sup>2</sup>.

Ground Floor: 60,418 m², suggesting ample space for storage and logistics operations.
 Offices on Floor 0: 1,764 m², indicating considerable space for administrative and management operations.

- Total Area: 70,905 m<sup>2</sup>.

Ground Floor: 67,372 m², providing even more space for storage and logistics activities.
 Offices on Floor 0 and Floor 1: A total of 3,532 m² (1,766 m² on each floor) for offices, which facilitates the presence of a greater number of administrative or management staff.