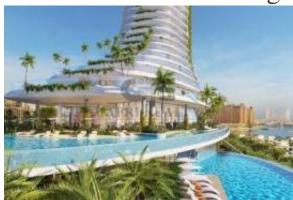

### **6 BEDROOMS**

Como Residences at Palm Jumeirah is a brand new high-rise 71-storey development by Nakheel that features exclusive design 2 to 7 bedroom apartments, duplexes and penthouses in Dubai. The iconic design faade takes the shape of an organic seashell, rising towards the sky like an artwork inspired by the gentle waves. The faade comes with its gem on the top with a leisure design infinity edge swimming pool at service, where residents can experience the resort-style lifestyle and enjoy the views of the whole palm area and its neighborhood.

Key Highlights:

- High-rise 71-storey chic and contemporary style architecture •
- A collection of luxury 2 to 7 bedroom apartments, duplexes and penthouses
  - Exceptional views of the Palm Jumeirah and the Sea •
  - Private Swimming Pool for Sky Terrace Apartments
  - Attractive and flexible payment plan options are available •
  - Awe-inspiring famous locality at Palm Jumeirah, Dubai •
  - Sandy Beach area with its promenade and leisure attraction •

### **Key Amenities:**

- Infinity Edge Swimming Pool
  - Private Pool •
  - Beach Club •
  - Kids Play Area •
  - Basketball Court •
  - BBQ and Event Area
    - Valet Parking •
  - Dedicated Leisure Space •
  - Fitness Center and Gym •
  - 24\*7Concierge Services
    - Landscaped Gardens •