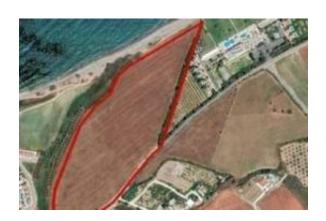

## تفاصيل الاعلان

عقار لل: تخفيض السعر لسعر: EUR 13,250,000

موقع

بلد: Pafos المحافظة: / المنطقة / المحافظة: Paphos

الرمز البريدي: 8820 نش: :

وصف:

Located in Paphos.

The prime residential land is located in Polis Chrysochous Municipality in Paphos.

The property has an irregular shape with a flat and even surface and benefits from a 300m road frontage . The total area of the land is 63,393 sqm with part of the field, 43,719sqm; falling into the touristic planning zone T3δ2α (of which c. 14,517sqm fall into the beach protection zone and the Natura 2000 protection area). The remaining c. 19,674sqm of the field fall into the protected planning zone (Δα2).

The property is located in a prime tourist area of Polis Chrysochous, consisting solely of holiday houses, hotels, shops, and other tourist establishments. It has excellent accessibility to village centre, as well as to the surrounding areas, where a plethora of facilities and services can be found.