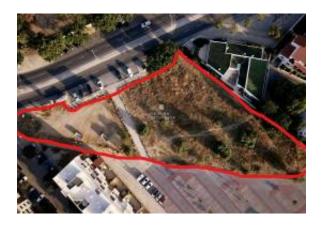

### **Standort**

Land: Portugal
Staat/Region/Provinz: Faro
Stadt: Loule
Veröffentlicht: 24.08.2021

Beschreibung:

Land with feasibility construction, block s of apartments, in the city center of Loulé.

This land is located in the Loulé City Center 650M from loulé market, next to all amenities, restaurants, supermarkets, public offices and all access.

Total construction area allowed by the MDP at the moment 2500m2, with process in approval in the chamber.

The visible proposal in the annex has already entered the CML as a form of request for prior approval for the construction of the described below that extends the construction areas allowed at this time by the MDP:

- Total area of Lot 4313m2
- 2500m2 of Construction area for parking - 20% of the construction area for parking
- 4 floors above ground

1/2