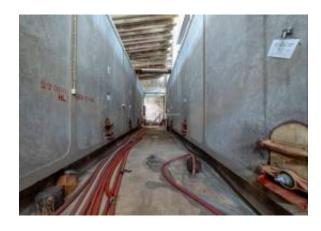

#### **Standort**

Land: Portugal
Staat/Region/Provinz: Santarém
Stadt: Almeirim

Adresse: Fazendas de Almeirim

Veröffentlicht: 13.07.2023

Beschreibung:

Houses on the ground floor, and winery, which comprises: 1 large building with 6 storage rooms and 3 Terraces with 144m2, 1 metal roof of 100m2 and patio with 841m2.

Support housing;

Men's and women's changing rooms;

Reception of grapes;

Overwhelming;

Dough elevator;

Exhauster:

Press:

Laboratory equipment;

Cold chain;

2 red wine reception vats with a capacity of 25,000kg each, with electronic reassembly, with control;

Underground and overhead concrete deposits, epoxy-coated;

Other equipment;

Total capacity: 800,000l;