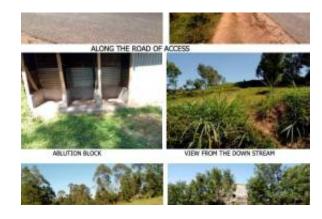

From Kakamega town the subject property is accessed via Kakamega Town-Mumias tarmacked road along Bukhungu Stadium-Masinde Muliro University-Lurambi Shopping Centre for a distance of 2.1kms upto Lurambi-Sichirayi roundabout, then turn left on Sichirayi-Ingotse tarmacked road along Lurambi Police Station-Lumino Nursing &Maternity Home- Sichirayi market for a distance of 1.3kms to Overcoming Faith Academy junction, proceed for

100ms to reach the subject property. The property front the latter tarmacked road of access to the left and it is hardly 400ms and 3kms from Sichirayi Market and Kakamega Town Centre respectively. It can be defined by GPS Coordinates: 0.301529, 34.759751.

This is irregularly shaped parcel of land with dark brown soils.

The parcel of land is gently undulating terrain from the main road for about an acre, then steep slope towards the river valley for about 3/4 of an acre and then almost flat terrain to the western part bordering the river valley.

Boundary lines are marked by barbed wire on steel pillars to the road frontage, barbed wires/planted Glaveria/blue gum trees/live fence to the sides and open along the river side.