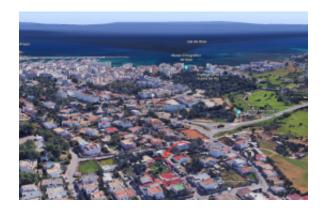

#### **Standort**

Land: Spanien

Staat/Region/Provinz: Balearische Inseln Adresse: Santa Eulalia del Río

Veröffentlicht: 29.07.2023

Beschreibung:

We present a 400 m2 urban plot located in one of the most exclusive areas of the island. This plot is located just 5 minutes from the vibrant center of Santa Eulalia, giving you the convenience of being close to all the services and attractions that this charming town has to offer. It is one of the few remaining parcels in this coveted area.

This plot has an urban qualification certificate that allows you to build a single-family house of up to 240 m2 spread over two floors. Imagine the endless possibilities to create the house of your dreams, with enough space to design spacious rooms, entertainment areas and garden. This piece of land offers you a blank slate to realize your vision and lifestyle.

Santa Eulalia is known for its peaceful atmosphere and natural beauty, making it a desired destination for residents and tourists alike. Here you will find exquisite restaurants, exclusive boutiques, beaches with crystalline waters and a variety of cultural and sports activities to enjoy.