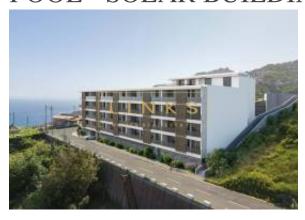

#### **Standort**

Land: Portugal Staat/Region/Provinz: Madeira

Stadt: Câmara de Lobos Adresse: Câmara de Lobos

Veröffentlicht: 11.01.2024

Beschreibung:

The Penthouse of this exclusive new building represents the pinnacle of luxury and sophistication. With superior quality, generous areas and stunning sea views, this property offers a truly exceptional lifestyle.

The development, comprising 24 units, features 2 and 3 bedroom apartments, providing residents with a variety of options to suit their needs and preferences.

The internal layout of this property includes an office, a suite, two additional bathrooms, two bedrooms, a utility room laundry room, an open-plan kitchen, living and dining room, a balcony and a terrace.

This apartment is the jewel of this project, located at the top of the building to guarantee total privacy and a unique panoramic view.

With construction starting in May June 2023, future owners can look forward to a residence built to the highest quality standards.