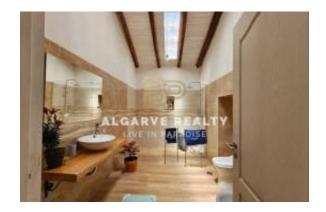

Excellent farmhouse, set in a plot of land with 8837m<sup>2</sup>.

Property consists of an entrance to the living room with plenty of light due to the long windows all around the villa, it has another living and dining room with wood burning stove, equipped kitchen and with a large ceiling height in the "Algarve style" then we have access to storage space gym office with mezzanine style suspended bed, 2 full bathrooms, 3 large bedrooms 1 of them en-suite.