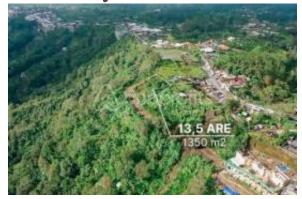

#### **Standort**

Land: Indonesien

Staat/Region/Provinz: Bali

Veröffentlicht: 16.04.2024

Beschreibung:

Unlock Kintamani's Potential: Premier Land 13,5 Are for Visionary Commercial Development

Price: IDR 5,481,000,000 Until 2082

Here's a unique chance to shape the future in Kintamani, Bali's heart. With a tag of IDR 5,481,000,000, this leasehold plot spans a generous 1,350 Sqm. It's ripe for groundbreaking ventures with a lease up to 2082. Imagine being cradled by Bali's highlands, with the grand Batur Volcano in sight. This slice of heaven, merely 5 km from the volcano, offers swift access to one of Bali's jewels and its verdant surrounds that magnetize global wanderers. Kintamani, known for its serene beauty and vibrant community life, hosts celebrated eateries and luxe retreats. This mix of quietude and reachability marks the spot perfect for a quaint resort, a unique eatery, or a versatile development tapping into the locale's budding fame as a holiday and lifestyle haven.