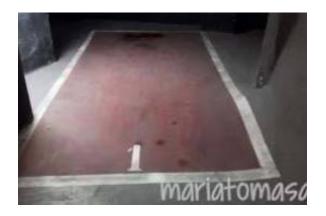

#### Standort

Land: Spanien
Staat/Region/Provinz: Baskenland
Adresse: Bilbao
Veröffentlicht: 22.04.2024

Beschreibung:

Two parking spaces are for sale in the prestigious Albia II building, located at Calle San Vicente nº8, 48010 Bilbao. These plazas, called G1 and P20, offer privileged features and locations within the building, both being adjacent to the elevator for quick and convenient access.

The G1 square, with dimensions of  $4.55 \times 2$  meters ( $9.1 \text{ m}^2$ ), and the P20 plaza,  $3.90 \times 1.95$  meters ( $7.6 \text{ m}^2$ ), are perfect for cars and also have additional space for scooters or bicycles, making them very versatile and functional options. Both plazas are integrated into an environment with 24-hour surveillance, providing security and peace of mind to the owners.