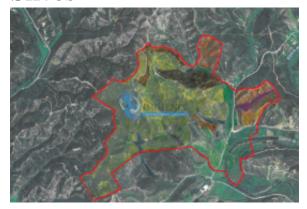

#### **Standort**

Land: Portugal
Staat/Region/Provinz: Faro
Stadt: Silves
Veröffentlicht: 15.07.2024

Beschreibung:

Estate in the municipality of Silves with 218.1ha, next to Ribeira de Odelouca, with agroforestry use and tourist vocation, located 20km (20min) from Portimão and Alvor and 16km from Silves.

The agroforestry operation consists of a citrus area with an extension of 25ha in full production and a forest exploitation with 158ha, of which 120.47ha are stone pines, 22.12ha of strawberry trees and 15.39ha of cork oaks. and 1ha of Eucalyptus.