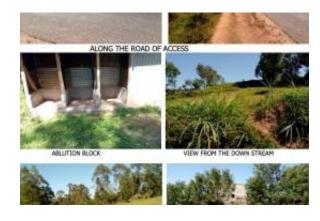

From Kakamega town the subject property is accessed via Kakamega Town-Mumias tarmacked road along Bukhungu Stadium-Masinde Muliro University-Lurambi Shopping Centre for a distance of 2.1kms upto Lurambi-Sichirayi roundabout, then turn left on Sichirayi-Ingotse tarmacked road along Lurambi Police Station-Lumino Nursing &Maternity Home- Sichirayi market for a distance of 1.3kms to Overcoming Faith Academy junction, proceed for

100ms to reach the subject property. The property front the latter tarmacked road of access to the left and it is hardly 400ms and 3kms from Sichirayi Market and Kakamega Town Centre respectively. It can be defined by GPS Coordinates: 0.301529, 34.759751.

This is irregularly shaped parcel of land with dark brown soils.

The parcel of land is gently undulating terrain from the main road for about an acre, then steep slope towards the river valley for about 3/4 of an acre and then almost flat terrain to the western part bordering the river valley.

Boundary lines are marked by barbed wire on steel pillars to the road frontage, barbed wires/planted Glaveria/blue gum trees/live fence to the sides and open along the river side.