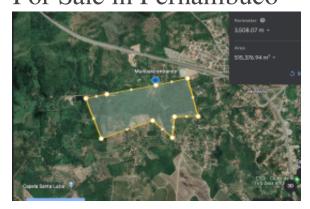

Rural land near the stadium in Pernambuco Brazil. Total 100 acres and about 20% isanleflatbland.

São Lourenço da Mata is a city located in the greater Recife metropolitan area in the state of Pernambuco, with a population of 114,079 inhabitants. The city was one of the hosts of the 2014 FIFA World Cup together with Recife.

#### Main Features

- 404686 m<sup>2</sup> of land for development
- Excellent location close to many amenities
- Stunning views.

Allgemein

Grundstücksgröße: 404686 m<sup>2</sup>

Mietbedingungen

Verfügbar ab:

Kontaktinformation

IMLIX ID: IX6.084.821