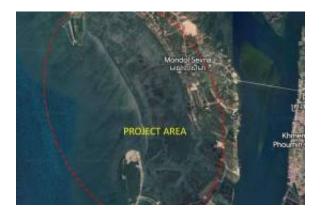

#### KOH KONG

Cambodia

Property Details

Unveiling Paradise: A Prime Development Opportunity in Mondol Seima, Cambodia

Imagine a canvas – vast, pristine, and brimming with potential. This isn't a work of art; it's 479 hectares of breathtaking development land nestled in Mondol Seima, Koh Kong, Cambodia. Here, on the shores of the Gulf of Thailand, lies a unique opportunity for investors and visionaries alike to create something truly extraordinary.

A Location Steeped in Beauty and Potential:

Mondol Seima is a coastal region within Koh Kong province, renowned for its natural splendor and emerging as a vibrant tourist destination. This exceptional land boasts a prized east-west exposure, offering stunning sunrises and breathtaking sunsets that paint the sky in vibrant hues. The property's 4-kilometer coastline provides endless possibilities for beachfront development, while the inclusion of two captivating islands adds a touch of exclusivity and intrigue.

Strategic Positioning for Growth:

This prime parcel is ideally situated within the Koh Kong casino zone, which signifies a dedication to attracting high-end tourism and fostering significant investment. The proximity to the Thailand border further enhances its appeal, ensuring easy access for international visitors. Cambodia's rapid economic growth and burgeoning tourism industry create a fertile ground for the success of this development project.