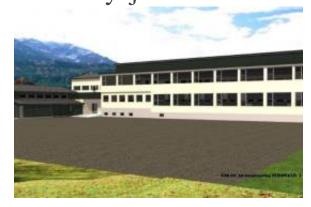

https://www.imlix.com/de/

The property Engan consists of approximately 8,000 m2 of land and a building of 2,400 m2. The building was previously a school for the village and in 2016 was remodelled for 900,000 Euros to be used as an asylum centre.

The building has since been rented out to workers in various companies. In 2022-2023, a prospectus has been drawn up with a view to conversion into 14-18 apartments.

The building has been approved for conversion to residential purposes. The municipality wants the property to be developed, cared for and used. The seller is looking to retire and therefore wants to sell. A buyer can, for example, rebuild as the current prospectus is or demolish the existing building and build a new building adapted to the beautiful and seaside property which has a 360-degree view.