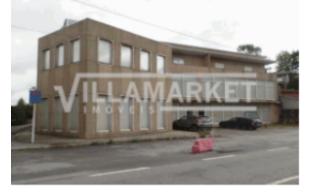

2 stall stores with 866 m2 located on the ground floor and 1st floor for commerce located in Santo Tirso

2 ground floor and 1st floor stores for commerce in Santo Tirso, inserted in a mixed building consisting of 3 floors and with direct access from the outside.

The shops are interconnected by the interior.

They are located in an urban area, with the building having a patio adjacent to the EN 207 (north). It is located to the east of the Church, to the west of the Inspection Center (450 m) and to the south of the Parish Council Headquarters (600 m). It is about 13 km from the center of Santo Tirso (south) and about 11 km from the center of Paços de Ferreira (southwest).

It has all the infrastructures and good access.

They are compartmentalized by:

Ground floor: Large area with sanitary facilities;

Floor: Large area with bathroom.

Come visit and enjoy the special financing conditions! - REF: JFCGD-02027353JS Neu: Nein