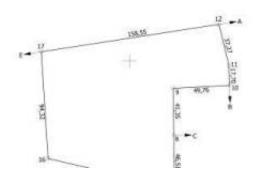

An example of how the plot could be divided is shown in photo 4.

This is an excellent location for developing a small residential neighborhood or a private housing estate. The plot is located within the city limits, with convenient access and good transport connections: only 2 km to the center of Jelgava, around 40 km to Riga, and close to the A8 highway.