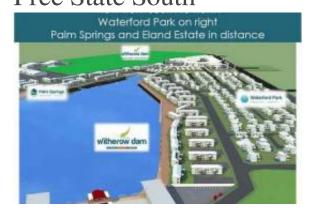

#### **Property Details**

Witherow Dam is the brand name of the mixed use development to be built on the property described in the title deed as Portion 259 of the Farm Bloemfontein 654. The title deed refers to the extent of this property being 112,57 hectares. Following 2 large sales this extent has reduced to approximately 88ha (includes a -20ha lake which is located in the center of the development as it's main feature and name sake).

The development is located within an already established sub-urban area, and within walking distance of

#### **IMLIX Immobilienmarkt**

https://www.imlix.com/de/

multiple schools, police station, hospital and even a regional 35ha GLA shopping center.