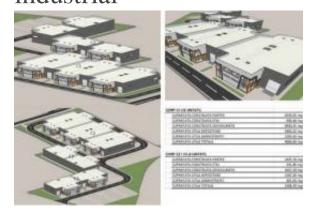

### **Standort**

Land: Rumänien Veröffentlicht: 21.05.2025

Beschreibung:

Located in Bucuresti.

We present for sale a 23,000 sqm plot of land.

- \*\*Frontage: \*\* 60 meters
- \*\*Authorization for:\*\* 26 warehouses
- \*\*Authorized construction area: \*\* 11,245 sqm
- \*\*Platforms and alleys:\*\* 9,174 sqm
- \*\*Green spaces:\*\* 2,700 sqm
- Foundations have already been poured.
- Currently, 6 warehouses are under construction, with materials already purchased.

The land is fully equipped with utilities.

- \*\*Location:\*\* The city of Popești-Leordeni, Ilfov county, is located in close proximity to the Capital, in the southeast, along Olteniței Road.
- \*\*Danubiana Neighborhood:\*\* This project has seen significant efforts from the Popești-Leordeni administration. The most important step was the acquisition by the local authority from SC Danubiana