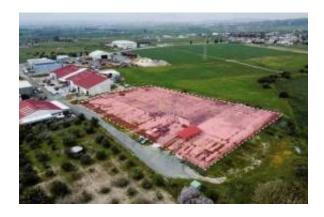

# Share of Industrial Land for Sale in Livadia area, Larnaca.

#### **Standort**

Land: Zypern
Staat/Region/Provinz: Larnaka
Stadt: Larnaka
Veröffentlicht: 04.06.2025

Beschreibung:

Located in Larnaca.

Share of Industrial Land for Sale in Livadia area, Larnaca. The property is ideally situated close to an abundance of amenities and services such as supermarkets, shops, parks, schools etc. In addition, It enjoys excellent access to the town center and the main city routes / avenues. The industrial area benefits from having direct access onto the main motorway network with great connectivity and easy access to all cities including Nicosia, Limassol, Paralimni as well as Larnaca's city center. Additionally, it is only a short drive away from Cyprus's International Airport and Larnaca's harbor Industrial Land for sale in Livadia area. Available for sale is the 2/15 share of a field, which corresponds to an area of approximately 1,284. The property has a regular shape, an even surface and according to the topographical plan it is landlocked. However, onsite the field is accessible through an asphalt road. The property falls within the Industrial Zone Ba3\* (73%), the Protection Zone  $\Delta\alpha3$  (26%) and the Agricultural Zone  $\Gamma3$  (1%). It is noted that within the property there were industrial units (metal structures) that have been disassembled and transferred, thus making the field vacant.