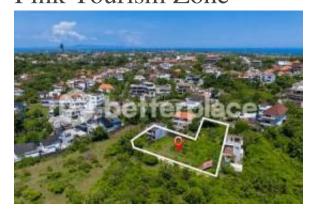

#### **Standort**

Land: Indonesien

Staat/Region/Provinz: Bali

Veröffentlicht: 10.06.2025

Beschreibung:

Nestled in the heart of Pecatu, this 1,035 sqm (10.35 are) divided into 3 plot areas:  $485\text{m}^2$ ,  $285\text{m}^2$ ,  $265\text{m}^2$ , offers a rare freehold opportunity within Bali's coveted Pink Tourism Zone—an area specifically designated for tourism development. What sets this land apart is not just its zoning, but also the presence of an existing building on site, providing a valuable head start for any future development plans.

This property is ideal for long-term investment or the creation of a hospitality-driven project such as a villa complex, boutique retreat, or wellness center. The land enjoys easy road access and is located just 15 minutes from the iconic Bingin Beach, a destination renowned for its world-class surf and breathtaking coastal scenery. Its proximity to other notable beaches, cafes, and developing resorts further adds to its investment potential.

Surrounded by lush landscapes and upscale developments, this plot combines the charm of the Pecatu area with strategic positioning for business growth with an ocean view. Whether you're an individual investor or a developer seeking to build within Bali's vibrant tourism sector, this property presents a compelling canvas with endless possibilities.