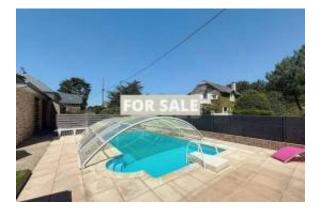

- Ground floor: an entrance hall, a living room, a bedroom, a bathroom and a toilet.

- Upstairs: three bedrooms in a row, a bathroom with toilet.

- Outside: an indoor swimming pool, two garden sheds.

CURRENT LEASE RENTED 969 euros.

For more information, do not hesitate to contact us today.

Apologies for the For Sale overlay on the images, this particular agent is in a very competitive sector and wishes to protect their images from being copied. If you want to see clean images of this listing simply Make an Enquiry and we will respond.