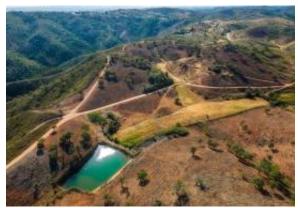

#### **Standort**

Land: Portugal
Staat/Region/Provinz: Faro
Stadt: Loule
Adresse: Salir

Veröffentlicht: 18.06.2025

Beschreibung:

With a generous land area of 106900 m2, this property offers a true oasis of peace and privacy, where there are ruins to rebuild with open views of the valley.

There are 2 water sources here, which are used exclusively for personal consumption, namely for watering the fields, although there is a source with public water, as well as electricity.

Ideal for building a rural tourism business or for a family dedicated to horses cattle, as there is plenty of space for pasture.