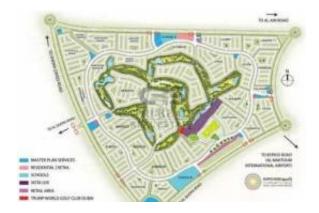

#### Standort

Land: Staat/Region/Provinz: Veröffentlicht: Beschreibung: Vereinigte Arabische Emirate Dubai 18.07.2025

Kensington Plots at DAMAC Hills 2 is a premium residential land offering by DAMAC Properties, providing buyers the opportunity to design and build their dream homes within a master-planned community in Dubai.

## **Key Features**

- Customizable Villa Plots:
- Design Flexibility:
- Strategic Location: Situated in DAMAC Hills 2, the development offers easy access to major highways like Al Qudra Road and Emirates Road, facilitating connectivity to key areas such as Downtown Dubai and Dubai Marina.

## Amenities

- Recreational Facilities: Malibu Beach, a wave pool, lazy river, splash pads, and slides.
- **Fitness and Sports**: A state-of-the-art gymnasium, climbing wall, tennis and basketball courts, jogging and cycling tracks are available for fitness enthusiasts.

- Family-Friendly Spaces: Children's play areas and parks
- **Convenience**: supermarkets, shopping centers, dining options, clinics, and pharmacies to cater to daily needs.

#### Accessibility

- **Transportation**: The community is accessible via major roads, and a shuttle service to the Mall of the Emirates is available for residents.
- **Proximity to Key Locations**: Approximately 33 minutes to Downtown Dubai, 37 minutes to Palm Jumeirah, and 25 minutes to Al Maktoum International Airport.