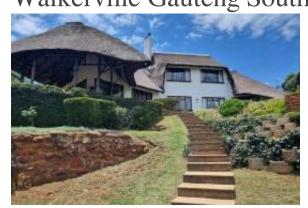

# Stunning 4 Bed Thatched House For Sale in Golf View Walkerville Gauteng South

This charming thatch roof property boasts the most amazing views while sitting on the patio.

This is the ideal family home with 4 large bedrooms plus a study. Spacious open plan lounge with a fireplace, kitchen and dining room. 3 bedrooms plus a full bathroom downstairs as well as the study and the main bedroom has its own private suite upstairs with large bedroom full en-suite bathroom and walkin wardrobe. Fully tiled home with blinds on some windows. There is a separate laundry with storage area under the stairs. There is a play area for the children, 3 phase power, fully fenced and loads of parking for visitors. This charming home is a must see.

Enjoy sundowners in the afternoon whilst enjoying the panoramic views this property has to offer. The property has a well maintained garden and is fully fenced with electric fencing.

#### MAIN FEATURES:

- 300m2 of living space
- 9800m2 plot size
- 4 Bedrooms
- 2 Bathrooms
- Private Garden
- Private Parking
- Close to essential amenities like such as supermarkets and pharmacies
- Close to many excellent bars and restaurants
- Great base from which to discover other fantastic areas of South Africa
- Many excellent sports facilities, walking and cycling areas nearby
- Rental Potential through Airbnb and Booking.com