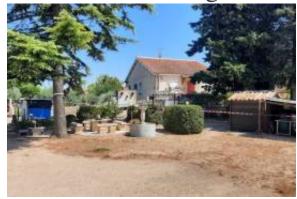

#### Τοποθεσία

Χώρα: France
 Νομός/Περιοχή/Επαρχία: Occitanie
 Πόλη: Puissalicon
 Ταχυδρομικός κωδικός: 34490
 Δημοσιεύθηκε: 25/05/2023

Περιγραφή:

Village with a grocery/news agent, restaurant, cafe, 10 minutes from Beziers, 25 minutes from the beach and from the airport and 10 minutes from the Orb river.

Former winegrower house (dating from the 60's) with 140 m2 of living space, including 4 bedrooms plus a large garage, on a 1772 m2 plot with views and including a constructible part of about 1000 m2. At the edge of the village and in very good condition.

### ΙΜΙΙΧ αγορά ακινήτων

https://www.imlix.com/el/

Exterior = Beautiful terrace of 80 m<sup>2</sup> + plot of 1772 m<sup>2</sup> including 1000 m<sup>2</sup> constructible with views + hangar + chicken coop + vegetable plot + water recycling tank.