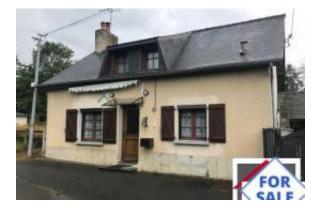

# Detached Country House with Outbuilding

# Τοποθεσία

| Χώρα:                                                         | France               |  |
|---------------------------------------------------------------|----------------------|--|
| Νομός/Περιοχή/Επαρχία:                                        | Pays de la Loire     |  |
| Πόλη:                                                         | Javron-les-Chapelles |  |
| Ταχυδρομικός κωδικός:                                         | 53250                |  |
| Δημοσιεύθηκε:                                                 | 03/08/2023           |  |
| Περιγραφή:                                                    |                      |  |
| For sale in the area near Jayron-les-Chapelles, this immediat |                      |  |

For sale in the area near Javron-les-Chapelles, this immediately habitable house on a landscaped plot of 3340 m2 enclosed.

- Ground floor: It has a beautiful living room with insert fireplace, a kitchen, a shower room and WC.

- Upstairs: the landing leads to 3 bedrooms.

Garage, shelter and an outbuilding with a cellar and garage.

The department of Mayenne is part of the Pays de la Loire region at the crossroads with Brittany and the rest of inland France, the department is less discovered than its neighbours and the main town of Mayenne and Laval are worth a visit.