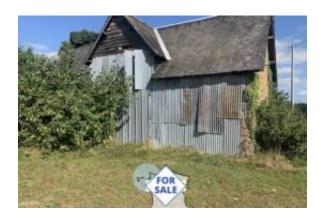

### Τοποθεσία

Χώρα: France

Νομός/Περιοχή/Επαρχία: Pays de la Loire

Πόλη: Ambrieres-les-Vallees

Ταχυδρομικός κωδικός: 53300 Δημοσιεύθηκε: 04/12/2023

Περιγραφή:

Barn on 1240 m2 of land: barn built in stones and covered in slates. Floor area of 60m2. Connected to electricity. Water nearby.

No positive Urban Planning Certificate for conversion into housing, this would need to be applied for.

Living area (m2): 60 m2 Land area: 1,240 m2 Number of bedroom(s): 1 Number of rooms: 1

The department of Mayenne is part of the Pays de la Loire region at the crossroads with Brittany and the rest of inland France, the department is less discovered than its neighbours and the main town of Mayenne and Laval are worth a visit.