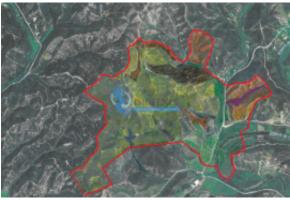

Estate in the municipality of Silves with 218.1ha, next to Ribeira de Odelouca, with agroforestry use and tourist vocation, located 20km (20min) from Portimão and Alvor and 16km from Silves.

The agroforestry operation consists of a citrus area with an extension of 25ha in full production and a forest exploitation with 158ha, of which 120.47ha are stone pines, 22.12ha of strawberry trees and 15.39ha of cork oaks. and 1ha of Eucalyptus.

There are five buildings for housing and 4 warehouses on the property, which total a gross built area of more than  $1,000m^2$ .

The property is infrastructured with 7 small dams, a pumping and drip irrigation system and a water distribution and supply system.

The property is part of a Tourist Hunting Area.

It is therefore a property with great potential for agricultural development (great winemaking potential in addition to citriculture), forestry and hunting.