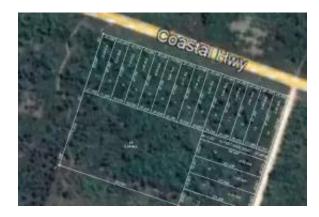

## Τοποθεσία

Xώρα: Belize

Νομός/Περιοχή/Επαρχία: Belize District

Διεύθυνση: La Democracia Village

Δημοσιεύθηκε: 23/07/2025

Περιγραφή:

La Democracia Village is located at the intersection of the George Price Highway and the recently upgraded Coastal Plain Highway. It is positioned to become a hub for traffic going in all directions as it is quickly garnering preference due to time and gas saved by travelling the shorter route from north to south over flat land. The new highway bypasses the Capital and the Hummingbird Highway which is a natural roller coaster experience through the jungle with beautiful forest and mountain sceneries, dotted by many attractions such as the inland blue hole. However, it opens new territories to be explored and offers sceneries that compete with those along the Hummingbird. Farms, residential developments and recreational attractions are being established along the highway and villages along the highway now have a chance to develop at pace with the rest of the country.

These Belize house lots contain 0.44 acre and are located along the Coastal Plain Highway about half mile from its junction with the George Price Highway. Four larger lots containing 0.64 acres are located along a feeder road that leads to the shrimp farm. These lots offer rural living with all utilities available and enough space for backyard gardening or business activities. Belmopan is only 24 miles away and Belize City is 31 miles in the opposite direction. Both cities offer all public and business services that are