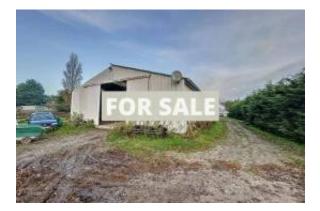

IN the countryside and only 800 meters from the beach of Lingreville (renowned place for horse training), accessible by paths, on more than 4 hectares of land: - Barns of approximately 400 m2 offering: 6 boxes, a care area, a large tack room with office, a large box (ideal for foaling), sand track of approximately 600 m, paddocks with shelter and pastures.

Do not hesitate to come and visit and make your purchase offers (LJ).

Agency fees including tax payable by the purchaser.

Apologies for the For Sale overlay on the images, this particular agent is in a very competitive sector and wishes to protect their images from being copied. If you want to see clean images of this listing simply Make an Enquiry and we will respond.