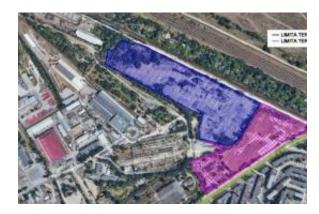

# IMLIX αγορά ακινήτων https://www.imlix.com/el/

neighbourhood.

The land is located in the city of Craiova, Romania. It is an urban land plot with a total area of 62,725 square meters. The land is situated approximately 5 kilometres from the city centre, in a residential

Additionally, the land is located near a railway, allowing for transportation access via both road and rail, depending on the buyer's intended use. On this land, there is an asphalt plant, specifically an automated asphalt mixing plant of the TELTOMAT 160 EXPERT type, serial number 836008/2007, series 1367/2007, equipped with a 13.9 MW burner, with a capacity of 160 tons per hour, using only natural gas (1300 Nmc/h) and producing a thermal power of 12 MW/t.