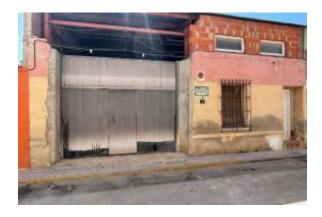

## Τοποθεσία

 Χώρα:
 Spain

 Νομός/Περιοχή/Επαρχία:
 Valencia

 Πόλη:
 Alicante

 Διεύθυνση:
 Orihuela

 Δημοσιεύθηκε:
 14/02/2025

Περιγραφή:

This low house of 250 m<sup>2</sup> built and 237 m<sup>2</sup> useful, located in the center of the Oriolan hamlet of San Bartolomé, is offered. Currently, the property is in a state to renovate, but retains part of its original façade, while a modern metal structure has been installed inside, giving it great flexibility for its possible use.

#### Key features:

Built area: 250 m<sup>2</sup>, with 237 m<sup>2</sup> of useful space, offering an open space to adapt it according to the needs of the buyer.

Distribution: The property is open plan inside, allowing great versatility for future renovation and customization.

Façade: It has a façade of 10 linear meters, which provides good visibility and access.

**Property Status:** 

Second-hand to renovate: The house has previously been used to store vehicles and other belongings, so if you want to use it as a home, it needs a complete renovation.