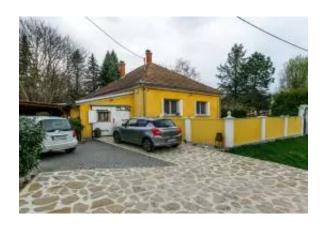

### Τοποθεσία

 Χώρα:
 Hungary

 Νομός/Περιοχή/Επαρχία:
 Zala

 Πόλη:
 Hévíz

 Διεύθυνση:
 Τилай

 Δημοσιεύθηκε:
 08/06/2025

Περιγραφή:

Hungary. Tilay. House with a plot and a garage.

Area:96 m2

Plot area:4336 m2

Bedrooms:2 Bathrooms:2 Living room:1 Kitchen:1

Storage room:1

Built:1960

Completely renovated:2018

From Lake Balaton:22.8 km, 27 min. From Heviz resort:15.2 km, 19 min.

202,261 €

Equipment

- Water supply onsite
- Gas onsite
- Fireplace
- Electricity onsite

Features

• Additional parking

1/2

### • Air conditioning

For sale is a well-appointed family house in a quiet, peaceful village!

We offer for sale a family house of mixed masonry, located in a quiet rural area and requiring constant care. The property can be an excellent choice for those looking for peace and quiet.

Heating is provided by central gas heating, a fireplace and air conditioning, which ensures a pleasant temperature at any time of the year. The one-story house has 2 bedrooms, a spacious living room combined with a kitchen, and 2 bathrooms, which ensures comfort for each member of the family. In the yard there is a covered parking lot, which has enough space for several cars. The house is located in a quiet, friendly place, an ideal home.