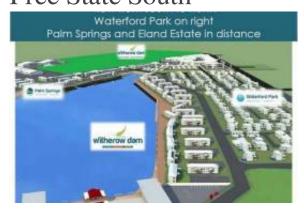

#### Τοποθεσία

Χώρα: South Africa

Ταχυδρομικός κωδικός: 9301

Δημοσιεύθηκε: 01/02/2025

Περιγραφή:

Witherow Dam Development for Sale in Bloemfontein Free State South Africa

Esales Property ID: es5553389

**Property Location** 

Sonneblom Street, Bloemfontein, Free State, 9301 South Africa

**Property Details** 

Witherow Dam is the brand name of the mixed use development to be built on the property described in the title deed as Portion 259 of the Farm Bloemfontein 654. The title deed refers to the extent of this property being 112,57 hectares. Following 2 large sales this extent has reduced to approximately 88ha (includes a -20ha lake which is located in the center of the development as it's main feature and name sake).

The development is located within an already established sub-urban area, and within walking distance of

1/3

#### ΙΜΙΙΧ αγορά ακινήτων

https://www.imlix.com/el/

multiple schools, police station, hospital and even a regional 35ha GLA shopping center.