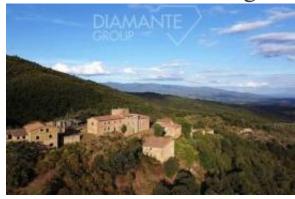

#### Τοποθεσία

Χώρα: Italy Νομός/Περιοχή/Επαρχία: Tuscany

 Πόλη:
 Figline Valdarno

 Δημοσιεύθηκε:
 15/04/2025

Περιγραφή:

Figline e Incisa Valdarno (FI): at about 500 meters above sea level, a medieval village dating back to 1072 known as Castello di Celle, consisting of 10 buildings for a total of about 3000 square meters, divided into three groups:

- Group A: buildings that can be referred to the Modern Age built with mixed limestone, sandstone, and brick;
- Group B: recently expanded and remodeled buildings with limestone from recent construction interventions;
- Group C: medieval tower surrounded by circular walls. Structure in limestone dating back to the 13th century.