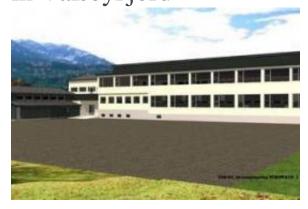

Esales Property ID: es5553924

**Property Location** 

VALSØYFJORDVEGEN 1587 VALSØYFJORD 6687

Norway

**Property Details** 

Here we present an excellent plot of land in one of the most sought after areas for development right now in Norway.

The property Engan consists of approximately 8,000 m2 of land and a building of 2,400 m2. The building was previously a school for the village and in 2016 was remodelled for 900,000 Euros to be used as an asylum centre.

The building has been approved for conversion to residential purposes. The municipality wants the property to be developed, cared for and used. The seller is looking to retire and therefore wants to sell. A buyer can, for example, rebuild as the current prospectus is or demolish the existing building and build a new building adapted to the beautiful and seaside property which has a 360-degree view.