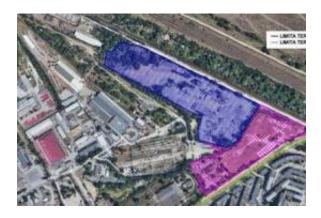

### **Property Details**

Here we present an excellent plot of land in one of the most sought-after areas for development right now in Romania

The land is located in the city of Craiova, Romania. It is an urban land plot with a total area of 62,725 square meters. The land is situated approximately 5 kilometres from the city centre, in a residential neighbourhood.

Additionally, the land is located near a railway, allowing for transportation access via both road and rail,