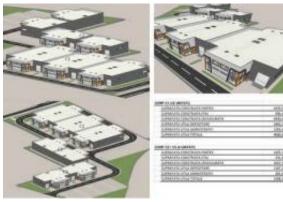

## Τοποθεσία

Χώρα: Δημοσιεύθηκε: Περιγραφή: Located in Bucuresti.

Romania 21/05/2025

\*\*Excellence through experience!\*\*

We present for sale a 23,000 sqm plot of land.

- \*\*Frontage:\*\* 60 meters
- \*\*Authorization for:\*\* 26 warehouses
- \*\*Authorized construction area:\*\* 11,245 sqm
- \*\*Platforms and alleys:\*\* 9,174 sqm
- \*\*Green spaces:\*\* 2,700 sqm
- Foundations have already been poured.
- Currently, 6 warehouses are under construction, with materials already purchased.