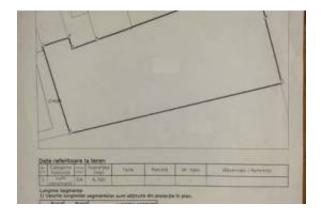

### Τοποθεσία

 Χώρα:
 Romania

 Δημοσιεύθηκε:
 21/05/2025

Περιγραφή:

Located in Bucuresti.

- \*\*Investment Opportunity: Commercial Land with Residential/Hotel Potential\*\*
- \*\*For Sale:\*\* 6,700 sqm of land with the possibility of a 4,000 sqm commercial gallery and 8,000 sqm for apartments or hotel use.
- \*\*Location:\*\* Situated at the intersection of DN1 and Centura Nord, with a road frontage of 58 meters.
- \*\*Utilities: \*\* The land is equipped with all essential utilities: water, sewage, gas, and electricity.
- \*\*Urban Indicators:\*\*
- \*\*POT (Land Occupation Ratio):\*\* 45%
- \*\*CUT (Land Use Coefficient):\*\* 2

#### Κοινά

Μέγεθος αυλής: 6700 τ.μ