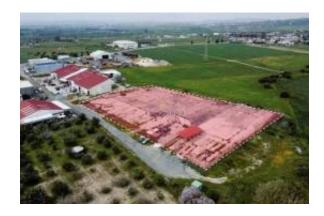

# Share of Industrial Land for Sale in Livadia area, Larnaca.

#### Τοποθεσία

Χώρα: Cyprus
Νομός/Περιοχή/Επαρχία: Larnaka
Πόλη: Larnaca
Δημοσιεύθηκε: 04/06/2025

Περιγραφή:

Located in Larnaca.

Share of Industrial Land for Sale in Livadia area, Larnaca. The property is ideally situated close to an abundance of amenities and services such as supermarkets, shops, parks, schools etc. In addition, It enjoys excellent access to the town center and the main city routes / avenues. The industrial area benefits from having direct access onto the main motorway network with great connectivity and easy access to all cities including Nicosia, Limassol, Paralimni as well as Larnaca's city center. Additionally, it is only a short drive away from Cyprus's International Airport and Larnaca's harbor Industrial Land for sale in Livadia area. Available for sale is the 2/15 share of a field, which corresponds to an area of approximately 1,284. The property has a regular shape, an even surface and according to the topographical plan it is landlocked. However, onsite the field is accessible through an asphalt road. The property falls within the Industrial Zone Ba3\* (73%), the Protection Zone  $\Delta\alpha3$  (26%) and the Agricultural Zone  $\Gamma3$  (1%). It is noted that within the property there were industrial units (metal structures) that have been disassembled and transferred, thus making the field vacant.