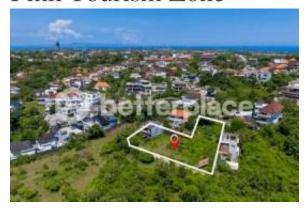

#### Τοποθεσία

Χώρα: Indonesia Νομός/Περιοχή/Επαρχία: Bali

Δημοσιεύθηκε: 10/06/2025

Περιγραφή:

Nestled in the heart of Pecatu, this 1,035 sqm (10.35 are) divided into 3 plot areas:  $485\text{m}^2$ ,  $285\text{m}^2$ ,  $265\text{m}^2$ , offers a rare freehold opportunity within Bali's coveted Pink Tourism Zone—an area specifically designated for tourism development. What sets this land apart is not just its zoning, but also the presence of an existing building on site, providing a valuable head start for any future development plans.

This property is ideal for long-term investment or the creation of a hospitality-driven project such as a villa complex, boutique retreat, or wellness center. The land enjoys easy road access and is located just 15 minutes from the iconic Bingin Beach, a destination renowned for its world-class surf and breathtaking coastal scenery. Its proximity to other notable beaches, cafes, and developing resorts further adds to its investment potential.

Surrounded by lush landscapes and upscale developments, this plot combines the charm of the Pecatu area with strategic positioning for business growth with an ocean view. Whether you're an individual investor or a developer seeking to build within Bali's vibrant tourism sector, this property presents a compelling canvas with endless possibilities.