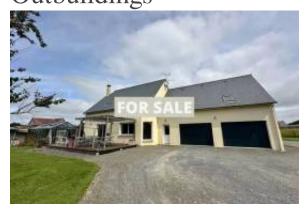

# Detached Country House With Open Views and Outbuildings

#### Τοποθεσία

Χώρα: FranceΤαχυδρομικός κωδικός: 50540Δημοσιεύθηκε: 17/06/2025

Περιγραφή:

Located in a quiet location and not overlooked, very pretty house built in 2008 comprising:

- Ground floor: entrance hall and cupboards, office (with inlets and outlets for potential bathroom), WC, one bedroom with cupboards, living room with fireplace (insert), fitted and equipped kitchen, utility room/laundry room, double garage.
- Upstairs: landing, 3 bedrooms, storeroom, shower room and WC.
- Plus an Apartment: with living room, 2 bedrooms, shower room and WC, of approximately 45 m2, with independent access.

#### ΙΜΙΙΧ αγορά ακινήτων

https://www.imlix.com/el/

All on a plot of approximately 4500 m2.

Apologies for the For Sale overlay on the images, this particular agent is in a very competitive sector and wishes to protect their images from being copied. If you want to see clean images of this listing simply Make an Enquiry and we will respond.