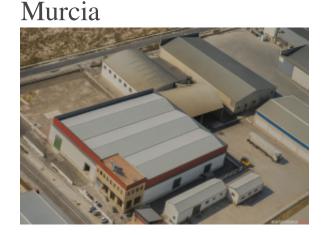

#### Τοποθεσία

Χώρα: Spain
Νομός/Περιοχή/Επαρχία: Murcia
Πόλη: Murcia
Διεύθυνση: Murcia
Δημοσιεύθηκε: 22/07/2025

Περιγραφή:

Located on Avenida de Juan de la Cierva, in the heart of the West Industrial Estate of Murcia, an excellent fenced plot of 5,399.81 m<sup>2</sup> is offered for rent that houses a set of industrial warehouses with large loading, manoeuvring and office areas.

The enclosure has a total of 4,079 m<sup>2</sup> built, plus 453 m<sup>2</sup> of side docks, all designed to facilitate logistics operations, allowing the access and maneuvering of trailers without invading the roadway thanks to the setback of the warehouses. The environment is completely circulable within the fence, with access through sliding doors both at the docks and at the main entrance.

The warehouses are distributed as follows:

<sup>\*</sup>Warehouse 1: 1,264 m<sup>2</sup> with internal loading dock for trucks and hoist.

<sup>\*</sup>Warehouse 2: 1,275 m<sup>2</sup> with docking dock on the façade.

<sup>\*</sup>Hall 3: 1,100 m<sup>2</sup>, with two external docks for trailers and trucks, plus an electric dock for vans (additional area of 452.63 m<sup>2</sup>).